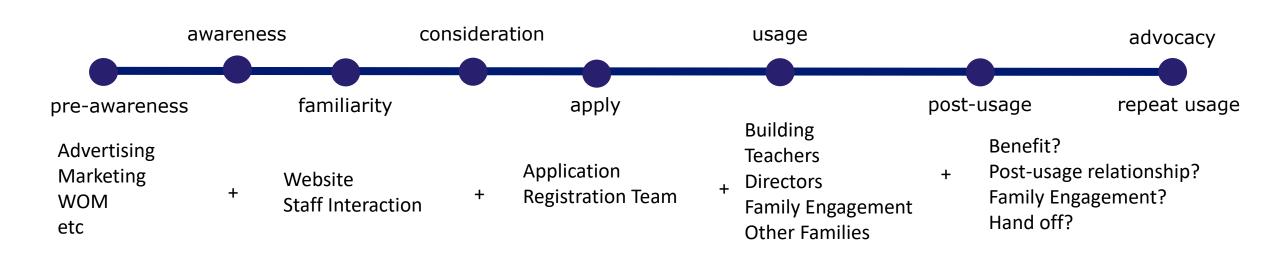

# Family Frame

Engagement/Relationship Deepens

# Family Frame

## TOOL TO TASK

The right function at the right time/place

- 1. Communications
- 2. Community Partnerships
- 3. Family Engagement
- 4. Registration