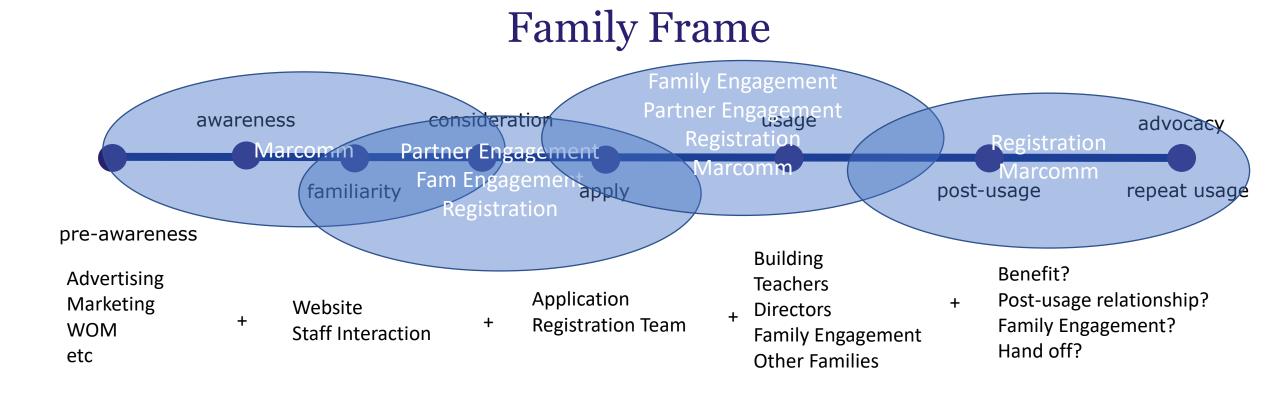

FAMILY ENGAGEMENT REDESIGN
PAUL CHAPMAN, PRE-K 4 SA COO
LAURA PADRON, EVENTS AND OUTREACH COORDINATOR

# HOLISTIC MODEL

Leverages all Engagement Assets



Early Inspiration. Future Success.



# FOCUS ON FAMILIES

# Family Frame



Engagement/Relationship Deepens

## EXPERIENCE DRIVES ENGAGEMENT

# Family Frame



## TOOL TO TASK

The right function at the right time/place

- 1. Communications
- 2. Community Partnerships
- 3. Family Engagement
- 4. Registration



## A SEAMLESS EXPERIENCE



# EVENTS AND PARTNERSHIPS

Laura Padron
Events and Outreach Coordinator



# Events and Partnerships



#### GOALS

- . Extend reach
- 2. Connect marketing efforts to real incommunity resources
- 3. Deepen relationships



# SO...WE CREATED



#### **Events and Partnerships**

- Dedicated function
- Dedicated team

#### STRUCTURE



### TYPES



# LAUNCHED SUMMER 2022



• • • • • • • •

- > Test and Learn
- Refine Strategy for 22/23

# CALENDAR SNAPSHOT

|    |    | South- F<br>West= B<br>Gardendale- Orai |    |                                   |                           |                                                                    |
|----|----|-----------------------------------------|----|-----------------------------------|---------------------------|------------------------